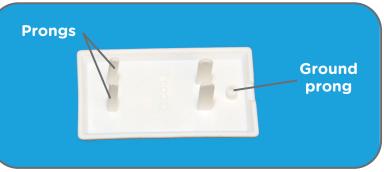

#### Installation

Line up the prongs in the Double Outlet Plug with the outlet openings, making sure the ground prong lines up with the lower ground opening.

Push in until no gaps show and the Double Outlet Plug is completely flush all around.