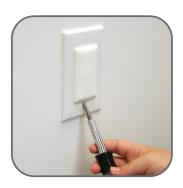

### To Remove

Use a flat screwdriver or similar object and insert in the removal cutout at the bottom and pull out.