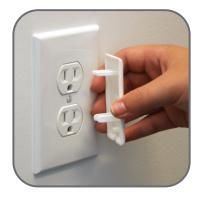

### To Remove

Use a flat screwdriver or similar object and insert in the removal cutout at the bottom and pull out.