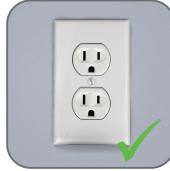

#### Works with ALL three styles of outlets

**Standard Outlet** 

**Decora Outlet** 

**GFCI Outlet** 