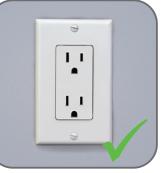

#### Works with ALL three styles of outlets

**Standard Outlet** 

**Decora Outlet** 

**GFCI Outlet** 