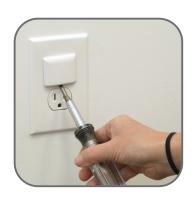

#### To Remove

Use a flat screwdriver or similar object and insert in the removal cutout at the bottom and pull out.