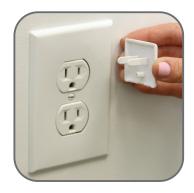

### Installation

Line up the prongs in the Double Outlet Plug with the outlet openings, making sure the ground prong lines up with the lower ground opening.

Push in until no gaps show and the Double Outlet Plug is completely flush all around.