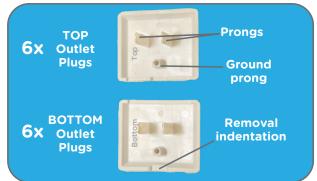

#### **Parts List:**

### Installation

Line up the prongs in the Double Outlet Plug with the outlet openings, making sure the ground prong lines up with the lower ground opening.

Push in until no gaps show and the Double Outlet Plug is completely flush all around.

#### To Remove

Use a flat screwdriver or similar object and insert in the removal cutout at the bottom and pull out.