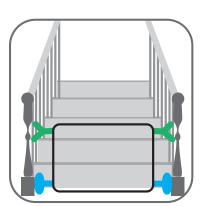

## Step 3

Using the wrench provided with the gate, and while following the instructions for proper installation of the gate, tighten the four spindles securely.