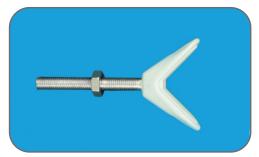

#### **Parts List:**

Follow your Qdos gate instructions and replace the standard spindles where needed with Y Spindles.

Step 1

Determine location where you need Y-Spindles and insert the Y-Spindle(s) in those locations.