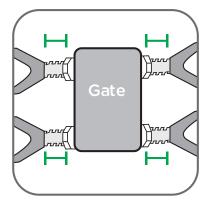

## Step 3

Using the wrench provided with the gate, and while following the instructions for proper installation of the gate, tighten the four spindles securely.