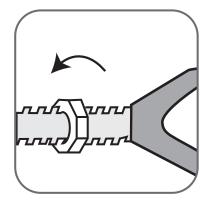

Step 2

Hand tighten the nuts on all spindles until they are extended equally and touch the banisters/spindles or wall.

## Step 3

Using the wrench provided with the gate, and while following the instructions for proper installation of the gate, tighten the four spindles securely.