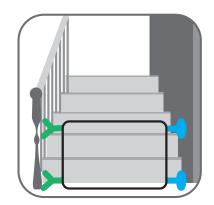

Step 2

Hand tighten the nuts on all spindles until they are extended equally and touch the banisters/spindles or wall.