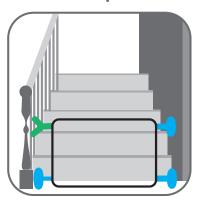

#### **Parts List:**

Follow your Qdos gate instructions and replace the standard spindles where needed with Y Spindles.

Step 1

Determine location where you need Y-Spindles and insert the Y-Spindle(s) in those locations.